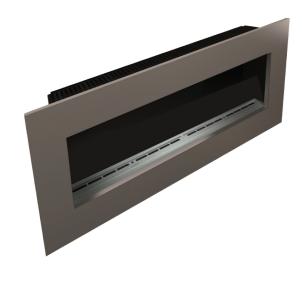

## It simply mounts on the wall ...

Mounting a fire setting onto an interior wall is an exciting new way to bring a decorative fire into a living space.

Nero Wall Fires hang from a simple to fit wall bracket.

The slender proportions of the Slimline Burners allow for an unobtrusive installation with Nero projecting just 170mm off the wall.

Nero Wall Fires are available in three sizes to match the Slimline Burners in 800mm, 1100mm and 1400mm.

- Supplied complete with a matching burner. Choice of fascia: Black or Stainless Steel.
- Interior finish: Black.
- Suits indoor use only.
- Please refer to spec sheets and manuals for installation guides.