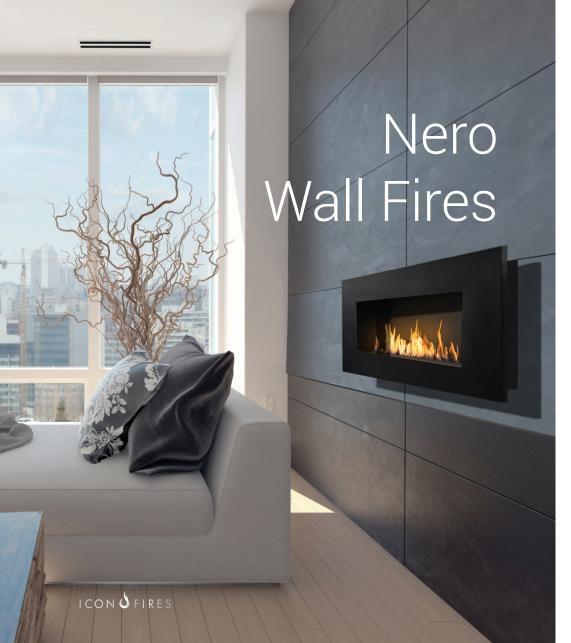

# Nero Wall Fires

## It simply mounts on the wall ...

Mounting a fire setting onto an interior wall is an exciting new way to bring a decorative fire into a living space.

Nero Wall Fires hang from a simple to fit wall bracket.

Slender proportions, minimal projection off the wall.