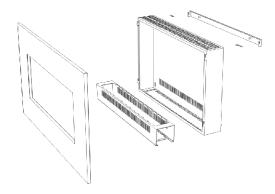

## It simply mounts on the wall ...

Mounting a fire setting onto an interior wall is an exciting new way to bring a decorative fire into a living space.

Nero Wall Fires hang from a simple to fit wall bracket.

- Supplied complete with a matching burner. Choice of fascia: Black or Stainless Steel.
- Interior finish: Black.
- Suits indoor use only.
- Please refer to spec sheets and manuals for installation guides.