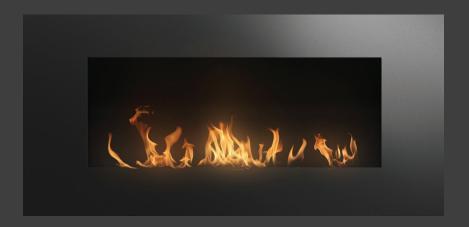

The slender proportions of the Slimline Burners allow for an unobtrusive installation with Nero projecting just 170mm off the wall.

Nero Wall Fires are available in three sizes to match the Slimline Burners in 800mm, 1100mm and 1400mm.

Flame stability, efficiency, fuel economy and heat output are all enhanced with the latest burner technologies employed across the Icon Fires range.

Heat output and flame effect can be controlled with all Icon Fires burners. An industry first and exclusive to Icon Fires for this style of burner.